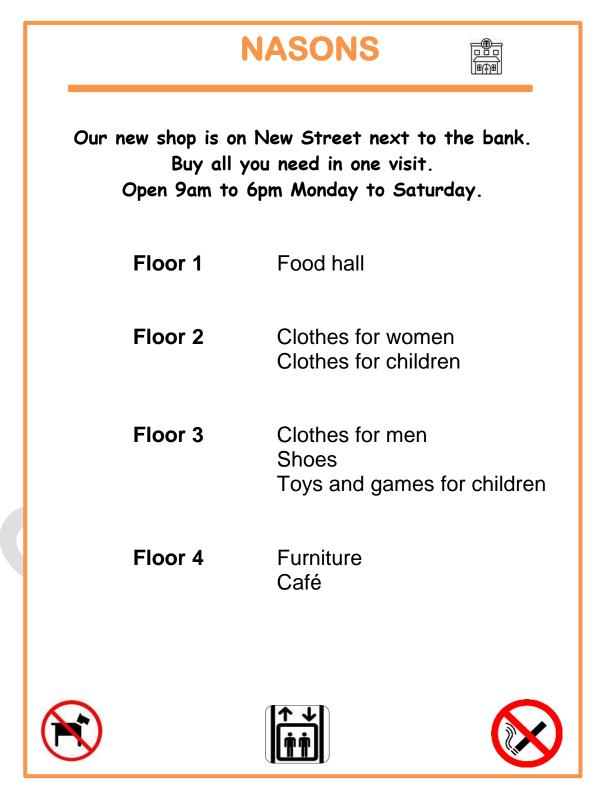

## Task 3

Read this notice.

Answer questions 12 – 16.

Are these sentences TRUE or FALSE? Tick (  $\checkmark$  ) the correct answer.

|        |                                                              | TRUE | FALSE |
|--------|--------------------------------------------------------------|------|-------|
| 12.    | This notice is in a restaurant.                              |      |       |
| 13     | This notice tells you what you can buy.                      |      |       |
| 15.    | This notice tens you what you can buy.                       |      |       |
| Circle | e the letter of the correct answer.                          |      |       |
| 14.    | Where is the shop?                                           |      |       |
|        | A new Street                                                 |      |       |
|        | B new street                                                 |      |       |
|        | C New Street                                                 |      |       |
|        | D nEW sTREET                                                 |      |       |
|        |                                                              |      |       |
| 15.    | Shoes are on floor                                           |      |       |
|        | A one                                                        |      |       |
|        | B two                                                        |      |       |
|        | C three                                                      |      |       |
|        | D four                                                       |      |       |
|        |                                                              |      |       |
| 16.    | Dogs can come in the shop.                                   |      |       |
| I      | s this true or false? Tick ( $\checkmark$ ) the correct box. |      |       |
|        | True False                                                   |      |       |
|        |                                                              |      |       |