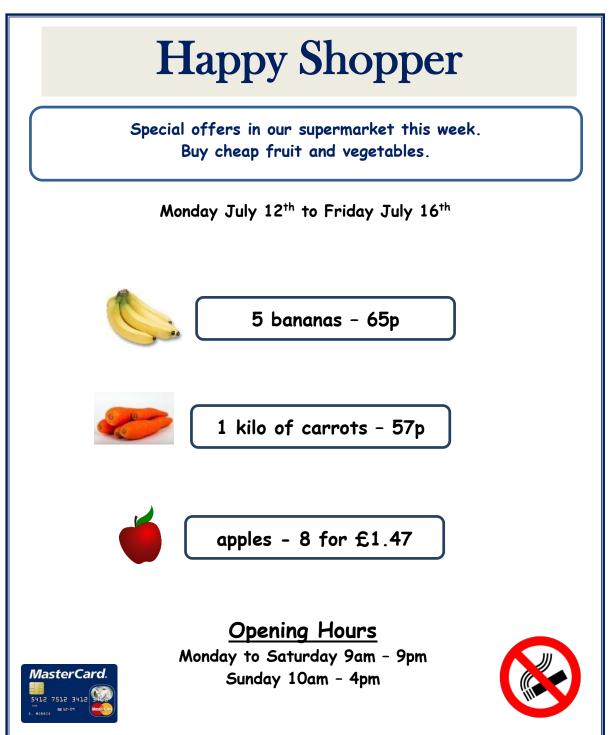

## Task 1

Read this notice.

Answer questions 1 - 6.

1. This is about a café.

Is this true or false? Tick ( $\checkmark$ ) the correct box.

True

False

Circle the letter of the correct answer.

- 2. Which is correct?
  - A Monday July 12<sup>th</sup>
  - **B** monday July 12<sup>th</sup>
  - **C** Monday july 12<sup>th</sup>
  - D monday july 12th
- 3. 1 kilo of carrots costs
  - **A** 65p
  - **B** 57p
  - **C** 75p
  - **D** 47p
- 4. Apples are £1.47 for
  - A four
  - B six
  - C eight
  - D ten
- 5. The supermarket closes at 4pm on
  - A Monday
  - **B** Wednesday
  - **C** Saturday
  - **D** Sunday
- 6. Can you pay with a bank card? Tick ( $\checkmark$ ) Yes or No.

No