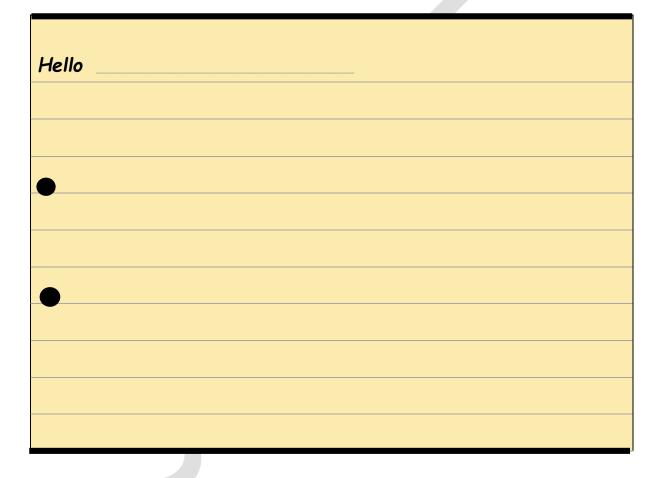

## Task 2

You are sick. Write a note to your friend. Ask her / him to go shopping for you.

Tell your friend

- you are sick
- 3 things you want

Write about 25 words.