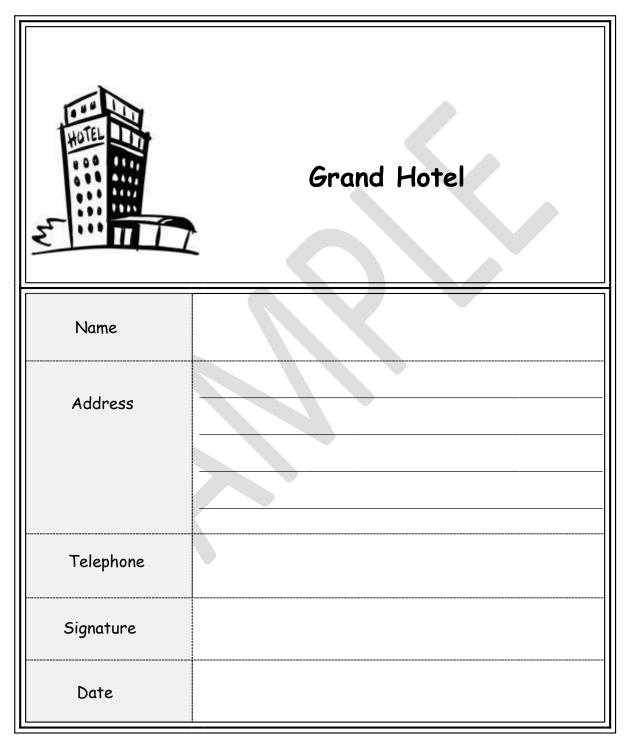

|     |  |
|-----------------|-----|---|--------------------|-----|--|
| Marker Initials |     |   | Moderator Initials |     |  |
| 1               | 1.3 |   | 1                  | 1.3 |  |
|                 | 2.1 | / |                    | 2.1 |  |
| 2               | 1.1 |   | 2                  | 1.1 |  |
|                 | 1.2 |   |                    | 1.2 |  |
|                 | 1.3 |   |                    | 1.3 |  |
|                 | 1.4 |   |                    | 1.4 |  |
| 3               | 1.1 |   | 3                  | 1.1 |  |
|                 | 1.2 |   |                    | 1.2 |  |
|                 | 1.4 |   |                    | 1.4 |  |
| Overall Grade   |     |   | Overall Grade      |     |  |

## Task 1

You are on holiday.

Fill in this form at the hotel.



## Task 2

You are sick. Write a note to your friend. Ask her / him to go shopping for you.

Tell your friend

- you are sick
- 3 things you want

Write about 25 words.





## Task 3

Write an email to your friend. Tell your friend about your ESOL class.

Tell your friend

- where you learn English
- about your teacher.

Write about 25 words.

| Message                |
|------------------------|
| То:                    |
| Subject: My ESOL class |
|                        |
|                        |
|                        |
|                        |
|                        |
|                        |
|                        |
|                        |
|                        |

End of assessment