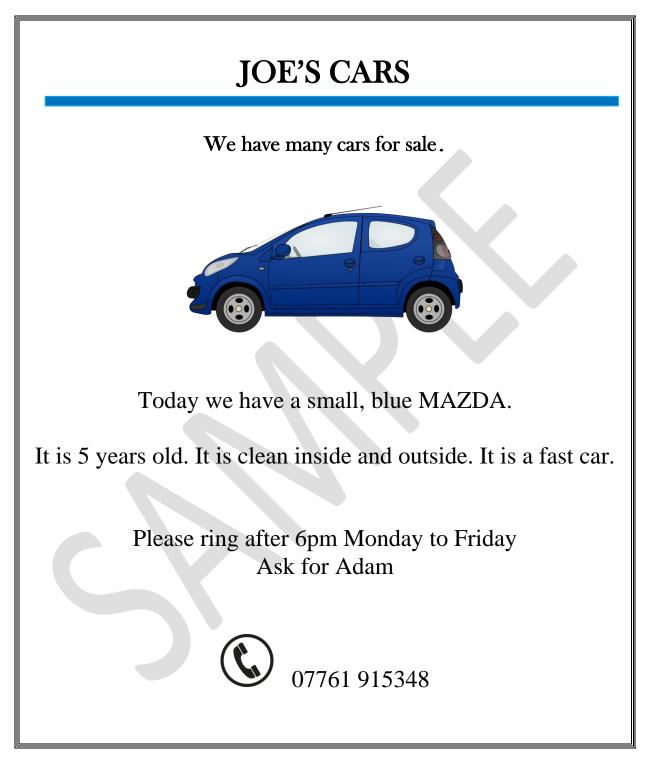

## Task 3

Read the text. Answer questions 13 - 16.

Look at the sentences below. Are they true or false? Tick (  $\checkmark$  ) TRUE or FALSE for each sentence.

|      |                                     | TRUE | FALSE |
|------|-------------------------------------|------|-------|
| 13.  | This is about a Mazda for sale.     |      |       |
| 14.  | Adam wants to sell a phone.         |      |       |
| 15.  | The car is fast.                    |      |       |
| Circ | e the letter of the correct answer. |      |       |
| 16.  | How old is the car?                 |      |       |
|      | A 4 years                           |      |       |
| ĺ    | <b>B</b> 5 years                    |      |       |
| (    | C 6 years                           |      |       |
| I    | D 7 years                           |      |       |
|      |                                     |      |       |