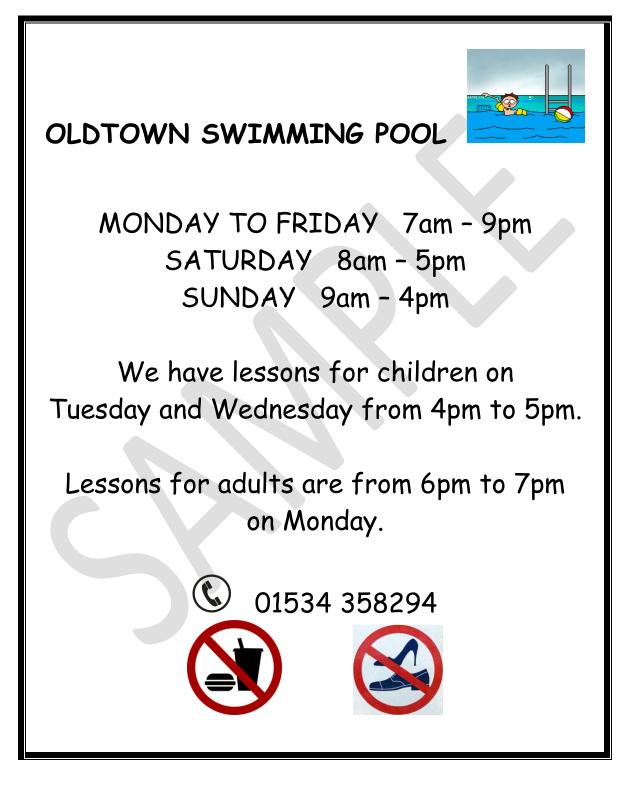

Task 1

Read this text.

Answer questions 1 - 6.

Circle the letter of the correct answer.

- 1. This is about a
  - A café
  - B school
  - **C** shoe shop
  - **D** swimming pool.

Look at the sentence below. Is it true or false? Tick ( $\checkmark$ ) TRUE or FALSE.

|                                                           | TRUE                                           | FALSE   |
|-----------------------------------------------------------|------------------------------------------------|---------|
| 2. The swimming pool is in Oldtown                        |                                                |         |
| Circle the letter of the correct answer.                  |                                                |         |
| 3. There are lessons for children on                      |                                                |         |
| A Tuesday and Wednesday                                   |                                                |         |
| <b>B</b> Tuesday and Thursday                             |                                                |         |
| <b>C</b> Saturday and Sunday                              |                                                |         |
| <b>D</b> Monday and Friday.                               |                                                |         |
| Look at the sentences below. Are they true or f sentence. | False? Tick ( $\checkmark$ ) TRUE or FALSE for | or each |

| 4. You can eat at the swimming pool.           |  |
|------------------------------------------------|--|
| 5. You cannot wear shoes at the swimming pool. |  |

Choose the correct number. Draw a line.

6. eight

| 5 |  |
|---|--|
| 7 |  |
| 8 |  |
| 9 |  |

TRUE

FALSE