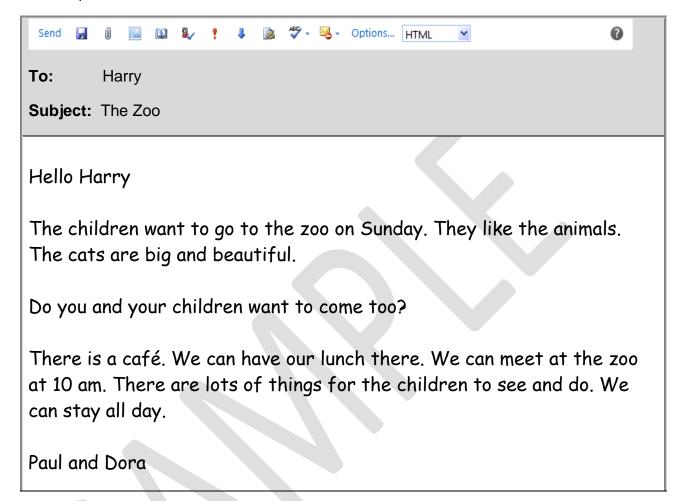

#### Task 2

Read this text.

Answer questions 7 - 11.

Circle the correct letter.

- 7. This text is
  - **A** a form
  - **B** a notice
  - **C** an email
  - **D** an advertisement.

#### Circle the correct letter.

| 8.  | Wł | nen do they want to go to the zoo | )?       |
|-----|----|-----------------------------------|----------|
|     | Α  | Friday                            |          |
|     | В  | Sunday                            |          |
|     | С  | Saturday                          |          |
|     | D  | Wednesday                         |          |
|     |    |                                   |          |
| 9.  | Wł | no likes the animals?             |          |
|     | Α  | Dora                              |          |
|     | В  | Harry                             |          |
|     | С  | the animals                       |          |
|     | D  | the children                      |          |
|     |    |                                   |          |
| 10. | Th | e zoo has a                       |          |
|     | Α  | café                              |          |
|     | В  | shop                              |          |
|     | С  | crèche                            |          |
|     | D  | garden.                           |          |
|     |    |                                   |          |
| 11. | Ch | oose the correct number. Draw a   | line 🗆 — |
|     |    |                                   |          |
|     |    |                                   |          |
|     |    |                                   | 1        |
|     |    |                                   | г        |
|     |    | ten                               | 5        |
|     |    |                                   | 10       |
|     |    |                                   | 2        |
|     |    |                                   |          |
|     |    |                                   |          |
|     |    |                                   |          |